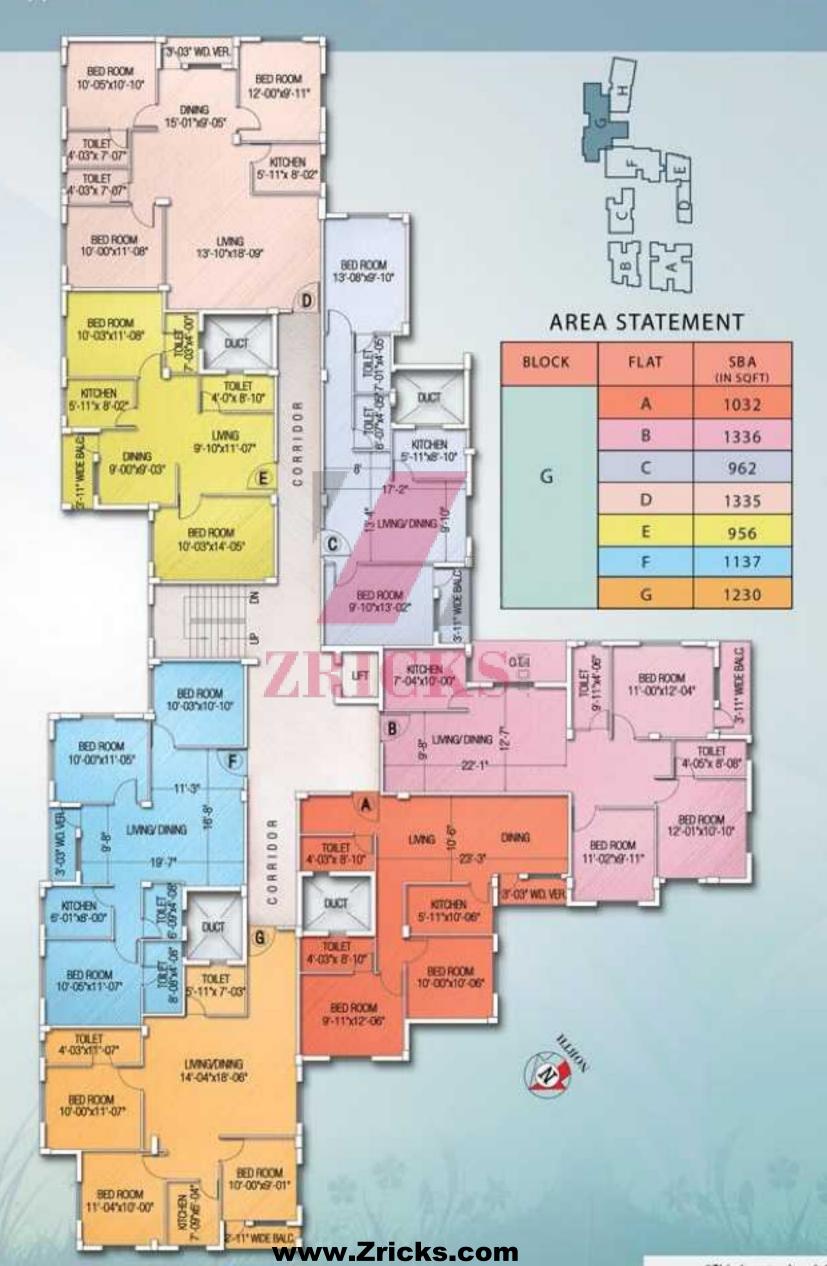

# Typical Floor Plan - Block G

## AREA STATEMENT

| BLOCK | FLAT | SBA<br>(IN SQFT) |
|-------|------|------------------|
|       | А    | 1117             |
| 18367 | В    | 1250             |
| н     | c    | 1307             |
|       | D    | 1298             |