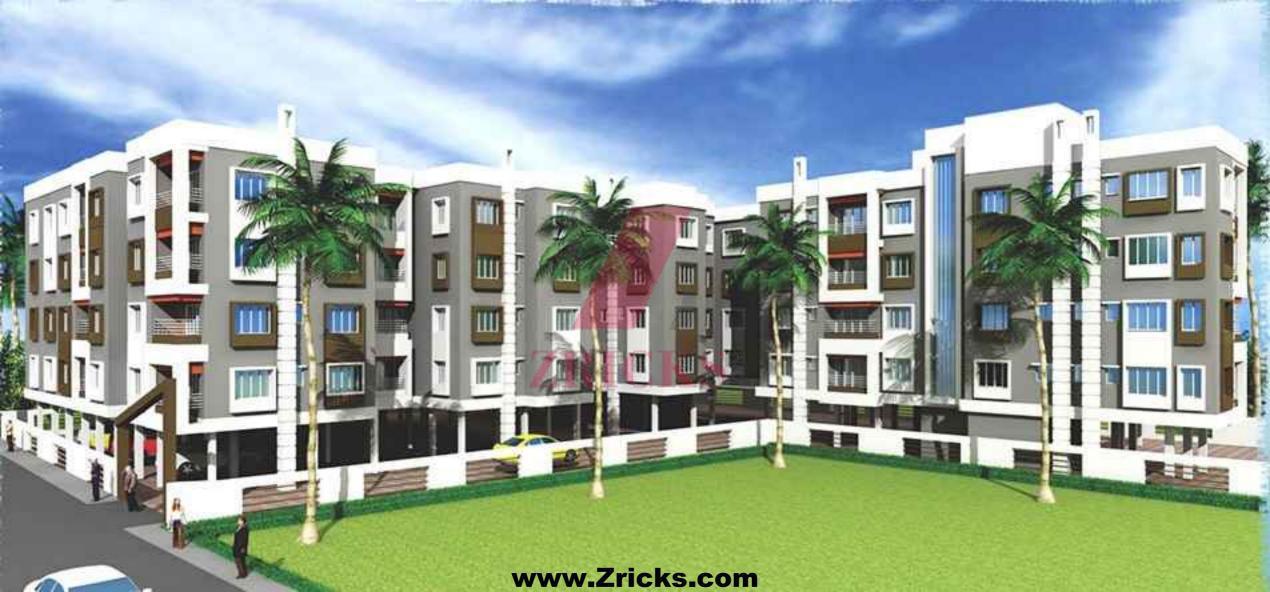

| Structure: | R.C.C. Structure.                                                                                                                                                                                                                                     |  |
|------------|-------------------------------------------------------------------------------------------------------------------------------------------------------------------------------------------------------------------------------------------------------|--|
| Walls:     | Plaster of Paris Finish.                                                                                                                                                                                                                              |  |
| Windows:   | Aluminum sliding (without grill) with provision for exhaust in toilets.                                                                                                                                                                               |  |
| Doors:     | All flush doors. Main door will have one side teak ply with Godrej lock / equivalent, handle, eye piece, tower bolt. Bedroom doors with mortise lock / equivalent, handle, buffer and tower bolt. All doors will be finished with white enamel paint. |  |
| Flooring:  | Vitrified tiles in living / dining area. Ceramic tiles (1'x1') in bedrooms.                                                                                                                                                                           |  |
| Kitchen:   | Cooking platform will have black granite top. Stainless steel sink & ceramic tiles 24"<br>above platform.                                                                                                                                             |  |
| Toilet:    | Concealed pipelines. Only attached toilet will have hot & cold water arrangement.<br>Sanitary fittings of standard brand in white colour.                                                                                                             |  |
| Electric:  | A.C., T.V. & Telephone connection in master bedroom, one T.V., one telephone and one Intercom point in living room, one washing machine point & one geyser point in attach toilet.                                                                    |  |