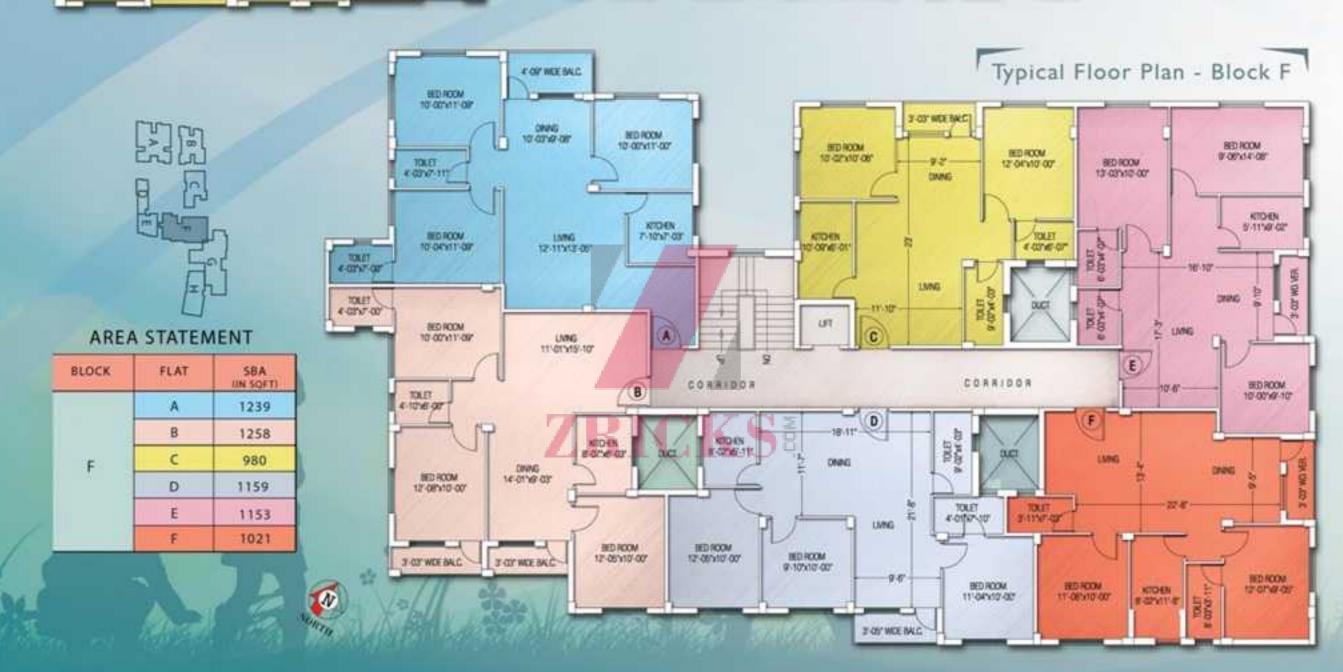

## AREA STATEMENT

| BLOCK | FLAT | SBA<br>(IN SQFT) |
|-------|------|------------------|
|       | А    | 1117             |
| 18367 | В    | 1250             |
| н     | c    | 1307             |
|       | D    | 1298             |