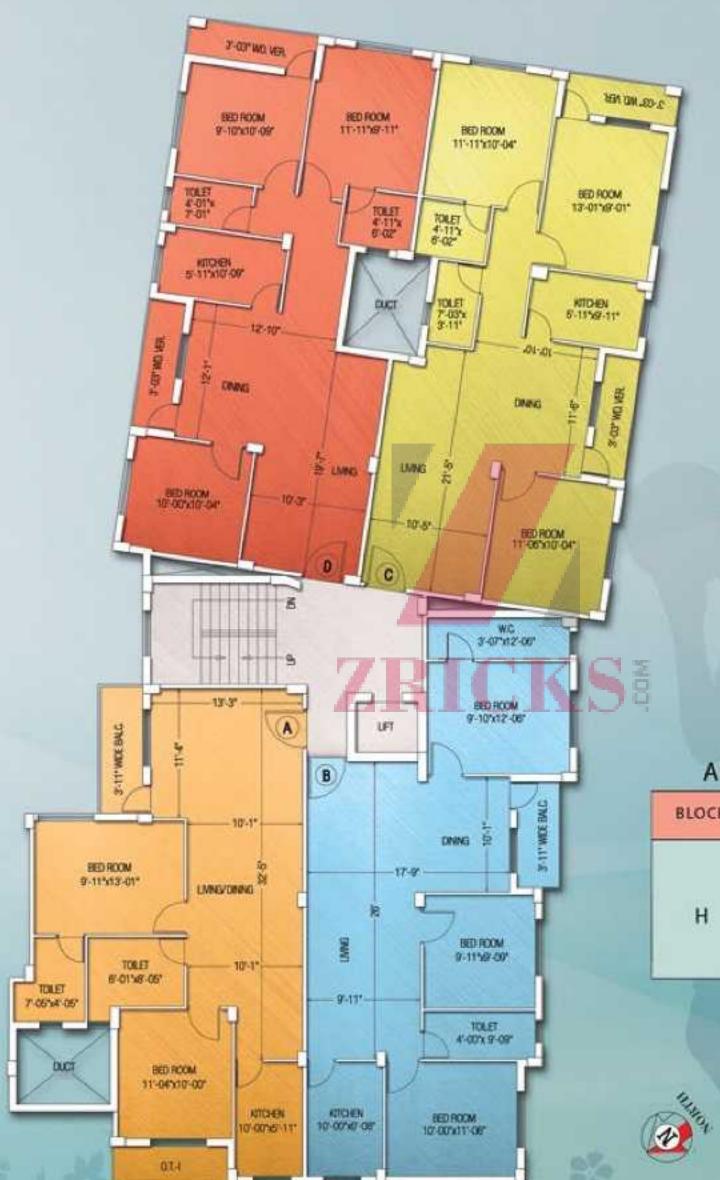

ill have black granite top. Stainless steel sink & ceramic tiles 24"<br>above platform.                                                                                                                                             |  |
| Toilet:    | Concealed pipelines. Only attached toilet will have hot & cold water arrangement.<br>Sanitary fittings of standard brand in white colour.                                                                                                             |  |
| Electric:  | A.C., T.V. & Telephone connection in master bedroom, one T.V., one telephone and one Intercom point in living room, one washing machine point & one geyser point in attach toilet.                                                                    |  |

# Typical Floor Plan - Block G







## AREA STATEMENT

| BLOCK | FLAT | SBA<br>(IN SQFT) |
|-------|------|------------------|
|       | А    | 1117             |
| 18367 | В    | 1250             |
| н     | c    | 1307             |
|       | D    | 1298             |

## Typical Floor Plan - Block D & Block E