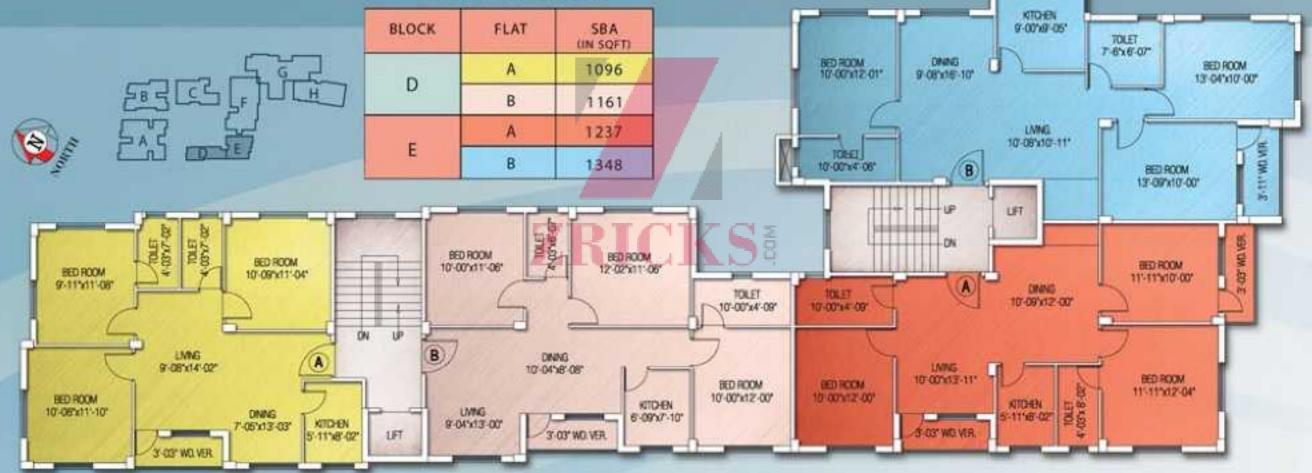

ilet will have hot & cold water arrangement.<br>Sanitary fittings of standard brand in white colour.                                                                                                             |  |
| Electric:  | A.C., T.V. & Telephone connection in master bedroom, one T.V., one telephone and one Intercom point in living room, one washing machine point & one geyser point in attach toilet.                                                                    |  |

# Typical Floor Plan - Block G







## AREA STATEMENT

| BLOCK | FLAT | SBA<br>(IN SQFT) |
|-------|------|------------------|
|       | А    | 1117             |
| 18367 | В    | 1250             |
| н     | c    | 1307             |
|       | D    | 1298             |

## Typical Floor Plan - Block D & Block E