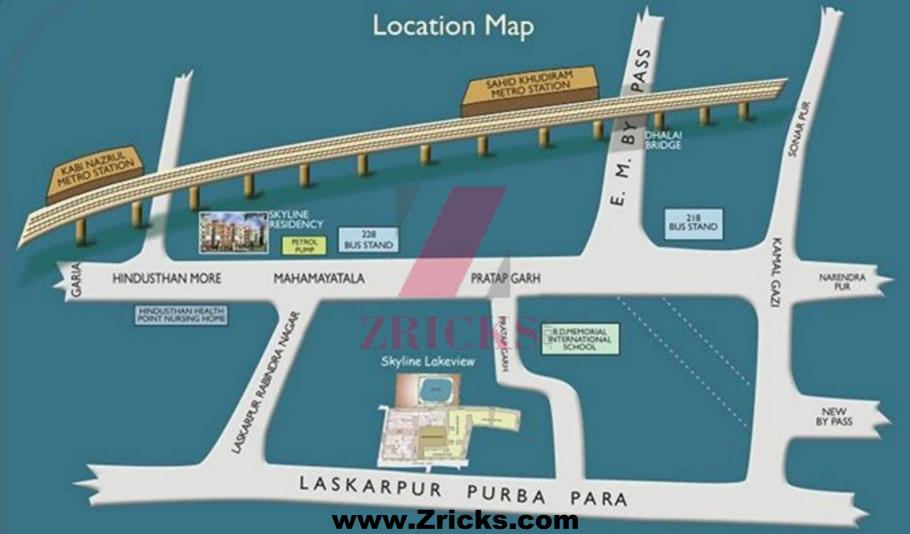

| Structure: | R.C.C. Structure.                                                                                                                                                                                                                                     |  |
|------------|-------------------------------------------------------------------------------------------------------------------------------------------------------------------------------------------------------------------------------------------------------|--|
| Walls:     | Plaster of Paris Finish.                                                                                                                                                                                                                              |  |