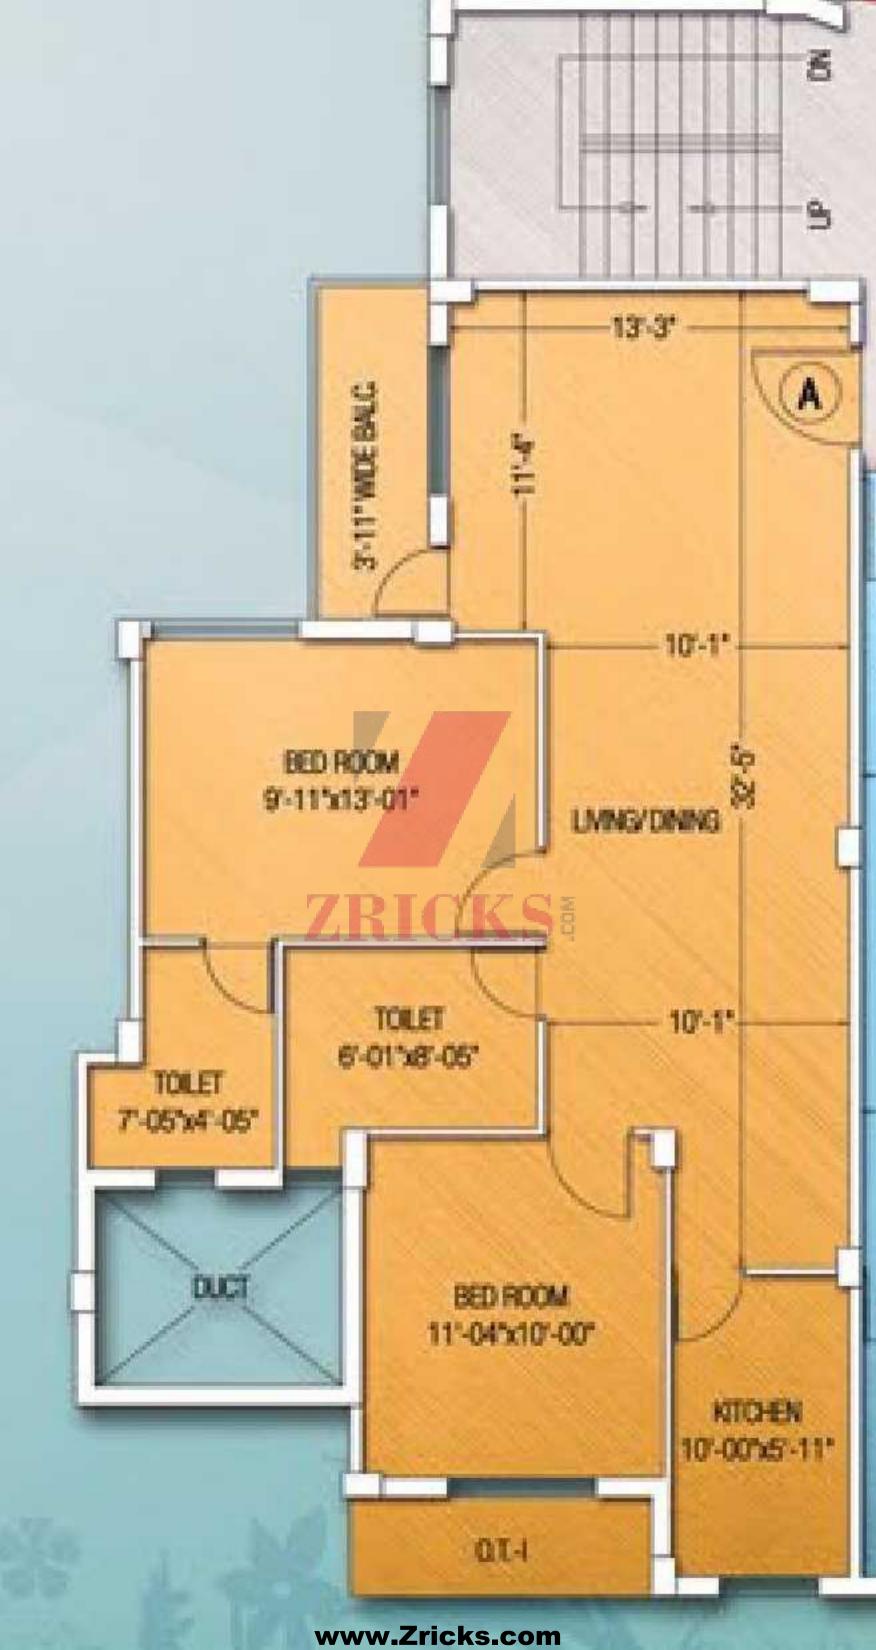

# Typical Floor Plan - Block G

## AREA STATEMENT

| BLOCK | FLAT | SBA<br>(IN SQFT) |
|-------|------|------------------|
|       | А    | 1117             |
| 18367 | В    | 1250             |
| н     | c    | 1307             |
|       | D    | 1298             |