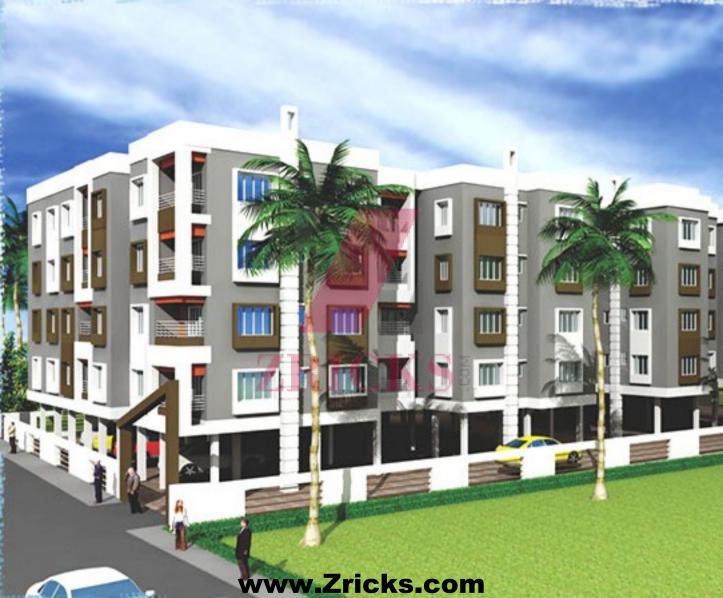

| Structure: | R.C.C. Structure.                                                                                                                                                                                                                                     |  |
|------------|-------------------------------------------------------------------------------------------------------------------------------------------------------------------------------------------------------------------------------------------------------|--|
| Walls:     | Plaster of Paris Finish.                                                                                                                                                                                                                              |  |
| Windows:   | Aluminum sliding (without grill) with provision for exhaust in toilets.                                                                                                                                                                               |  |
| Doors:     | All flush doors. Main door will have one side teak ply with Godrej lock / equivalent, handle, eye piece, tower bolt. Bedroom doors with mortise lock / equivalent, handle, buffer and tower bolt. All doors will be finished with white enamel paint. |  |
| Flooring:  | Vitrified tiles in living / dining area. Ceramic tiles (1'x1') in bedrooms.                                                                                                                                                                           |  |
| Kitchen:   | Cooking platform will have black granite top. Stainless steel sink & ceramic tiles 24"<br>above platform.                                                                                                                                             |  |
| Toilet:    | Concealed pipelines. Only attached toilet will have hot & cold water arrangement.<br>Sanitary fittings of standard brand in white colour.                                                                                                             |  |
| Electric:  | A.C., T.V. & Telephone connection in master bedroom, one T.V., one telephone and one Intercom point in living room, one washing machine point & one geyser point in attach toilet.                                                                    |  |