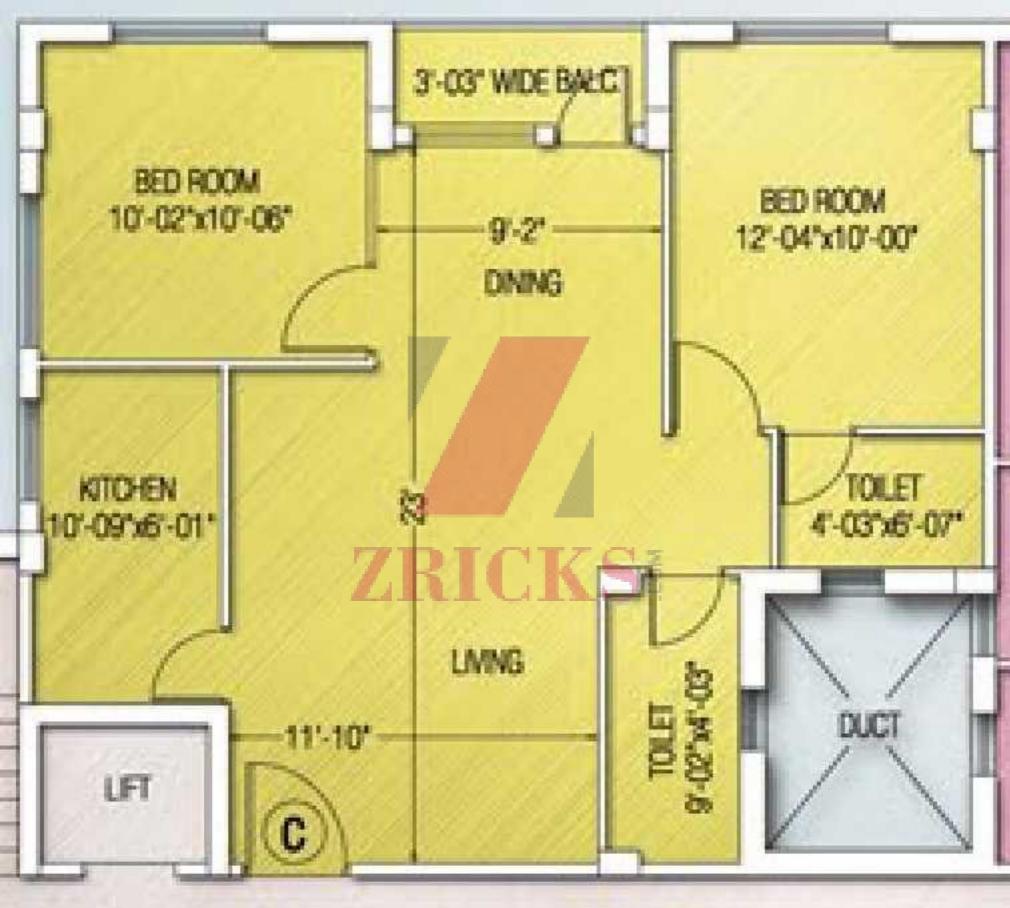

# Typical Floor Plan - Block G

## AREA STATEMENT

| BLOCK | FLAT | SBA<br>(IN SQFT) |
|-------|------|------------------|
|       | А    | 1117             |
| 18367 | В    | 1250             |
| н     | c    | 1307             |
|       | D    | 1298             |

## Typical Floor Plan - Block D & Block E