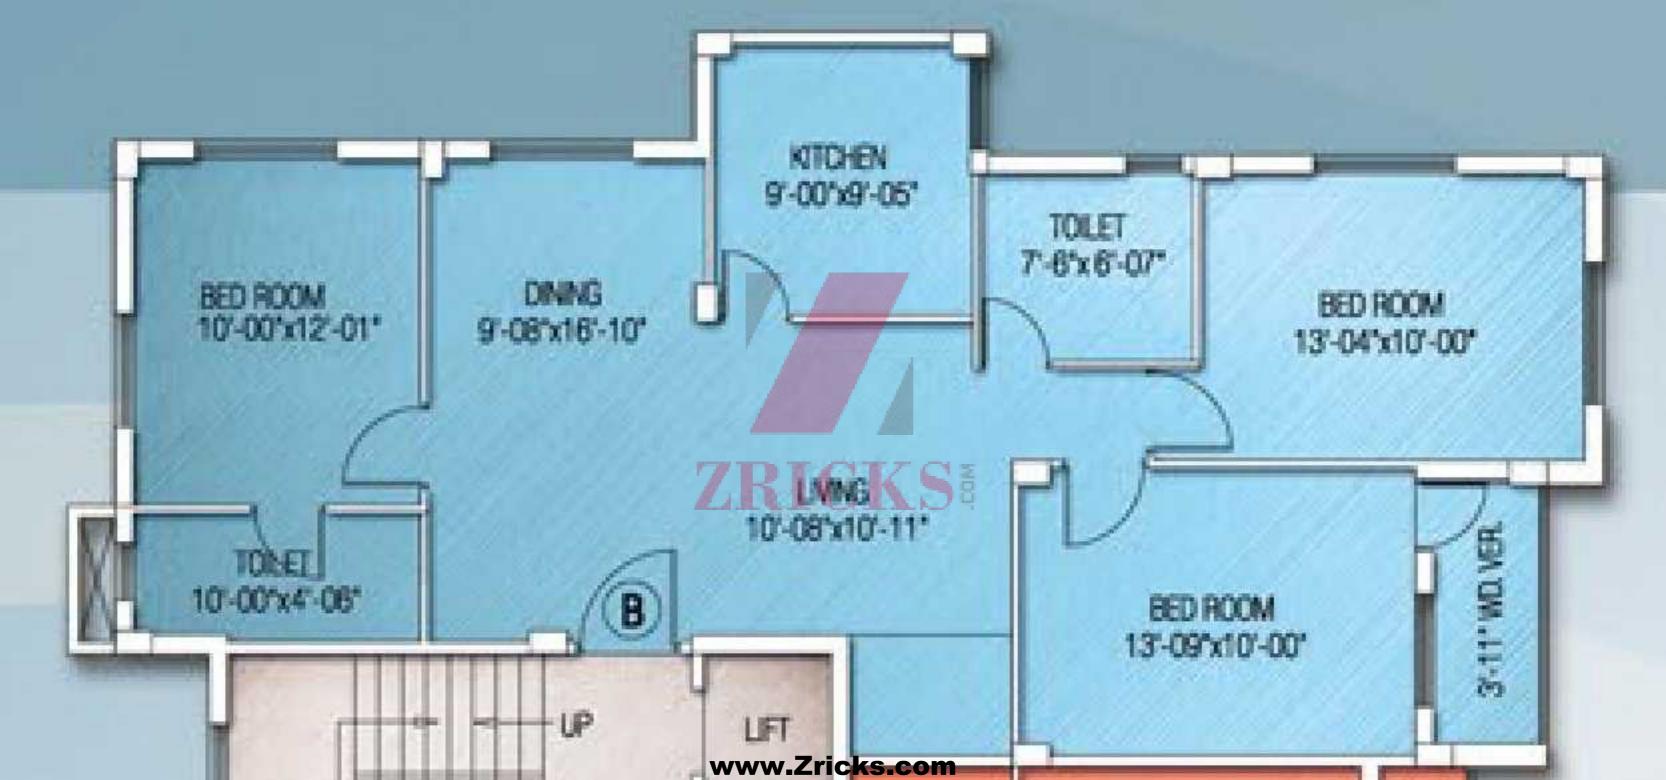

# Typical Floor Plan - Block G

## AREA STATEMENT

| BLOCK | FLAT | SBA<br>(IN SQFT) |
|-------|------|------------------|
|       | А    | 1117             |
| 18367 | В    | 1250             |
| н     | c    | 1307             |
|       | D    | 1298             |